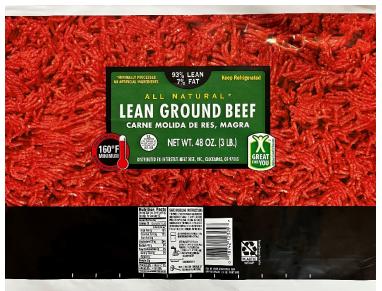

Wal-Mart, ALL NATURAL LEAN GROUND BEEF 93% LEAN 7% FAT, 16 oz. (1 lb.) chub, 21:15 through 22:42 L3, 1/11/2022

Wal-Mart, ALL NATURAL LEAN GROUND BEEF 93% LEAN 7% FAT, 48 oz. (3 lb.) chub, 18:15 through 21:18 L1, 1/11/2022

Wal-Mart, ALL NATURAL LEAN GROUND BEEF 93% LEAN 7% FAT, 48 oz. (3 lb.) chub, 21:00 through 22:19 L2, 1/11/2022