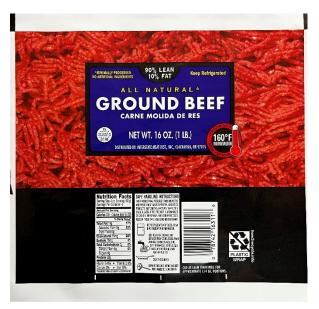

Wal-Mart, ALL NATURAL GROUND BEEF 90% LEAN 10% FAT, 16 oz. (1 lb.) chub, 18:49 through 19:18 L3, 1/11/2022

WinCo, Fresh GROUND BEEF 93% LEAN - 7% FAT, 16 oz. (1 lb.) chub, 19:19 through 21:14 L3, Use/Freeze by 1/11/22