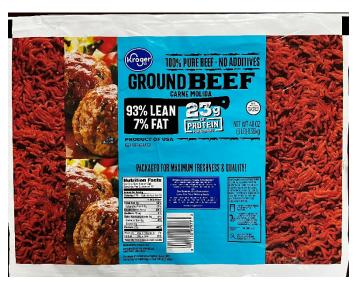

Kroger, Kroger GROUND BEEF 93% LEAN 7% FAT, 16 oz. (1 lb.) chub, 19:19 through 21:14 L3, Use/Freeze by 1/11/22

Albertsons, Signature Farms GROUND BEEF 93% LEAN/7% FAT, 16 oz. (1 lb.) chub, 19:19 through 21:14 L3, Use/Freeze by 1/11/22

Win-Co, Fresh GROUND BEEF 93% LEAN - 7% FAT, 48 oz. (3 lb.) chub, 18:15 through 21:18 L1, 1/11/2022

Kroger, GROUND BEEF 93% LEAN 7% FAT, 48 oz. (3 lb.) chub, 18:15 through 21:18 L1, 1/11/2022

Albertsons, Signature Farms GROUND BEEF 93% LEAN 7% FAT, 48 oz. (3 lb.) chub, 18:15 through 21:18 L1, 1/11/2022