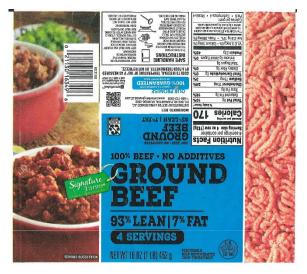

Kroger, Kroger GROUND BEEF 93% LEAN 7% FAT, 16 oz. (1 lb.) chub, 19:19 through 21:14 L3, Use/Freeze by 1/11/22

Albertsons, Signature Farms GROUND BEEF 93% LEAN/7% FAT, 16 oz. (1 lb.) chub, 19:19 through 21:14 L3, Use/Freeze by 1/11/22