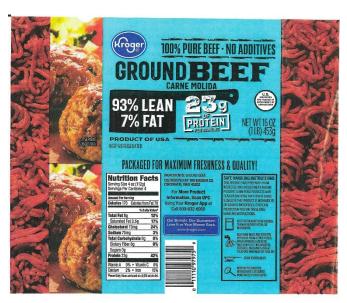

Kroger, Kroger GROUND BEEF 93% LEAN 7% FAT, 16 oz. (1 lb.) chub, 19:19 through 21:14 L3, Use/Freeze by 1/11/22

Albertsons, Signature Farms GROUND BEEF 93% LEAN/7% FAT, 16 oz. (1 lb.) chub, 19:19 through 21:14 L3, Use/Freeze by 1/11/22