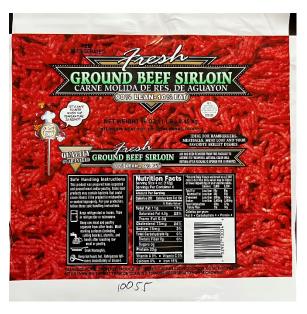

## INTERSTATE MEAT DIST. INC., RECALLS RAW GROUND BEEF PRODUCTS DUE TO POSSIBLE *E. COLI* 0157:H7 CONTAMINATION FSIS-RC-001-2022

WinCo, Fresh GROUND BEEF SIRLOIN 90% LEAN -10% FAT, 16 oz. (1 lb.) chub, 18:37 through 18:48 L3, 1/11/2022