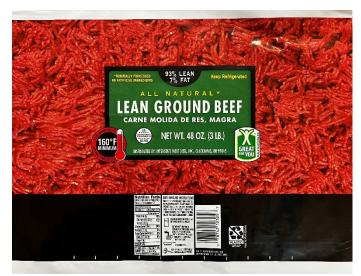

Wal-Mart, ALL NATURAL LEAN GROUND BEEF 93% LEAN 7% FAT, 16 oz. (1 lb.) chub, 21:15 through 22:42 L3, 1/11/2022

Wal-Mart, ALL NATURAL LEAN GROUND BEEF 93% LEAN 7% FAT, 48 oz. (3 lb.) chub, 18:15 through 21:18 L1, 1/11/2022

Wal-Mart, ALL NATURAL LEAN GROUND BEEF 93% LEAN 7% FAT, 48 oz. (3 lb.) chub, 21:00 through 22:19 L2, 1/11/2022