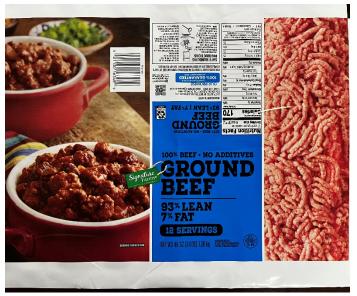

Wal-Mart, ALL NATURAL LEAN GROUND BEEF 93% LEAN 7% FAT, 16 oz. (1 lb.) chub, 21:15 through 22:42 L3, 1/11/2022

Wal-Mart, ALL NATURAL LEAN GROUND BEEF 93% LEAN 7% FAT, 48 oz. (3 lb.) chub, 18:15 through 21:18 L1, 1/11/2022

Wal-Mart, ALL NATURAL LEAN GROUND BEEF 93% LEAN 7% FAT, 48 oz. (3 lb.) chub, 21:00 through 22:19 L2, 1/11/2022