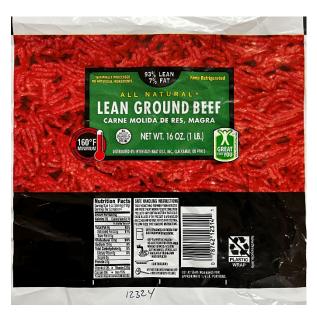

Wal-Mart, ALL NATURAL LEAN GROUND BEEF 93% LEAN 7% FAT, 16 oz. (1 lb.) chub, 21:15 through 22:42 L3, 1/11/2022

Wal-Mart, ALL NATURAL LEAN GROUND BEEF 93% LEAN 7% FAT, 48 oz. (3 lb.) chub, 18:15 through 21:18 L1, 1/11/2022