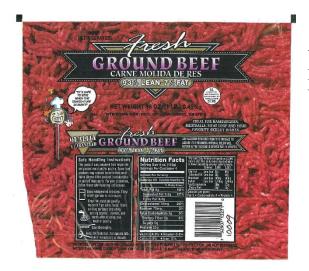

Wal-Mart, ALL NATURAL GROUND BEEF 90% LEAN 10% FAT, 16 oz. (1 lb.) chub, 18:49 through 19:18 L3, 1/11/2022

WinCo, Fresh GROUND BEEF 93% LEAN - 7% FAT, 16 oz. (1 lb.) chub, 19:19 through 21:14 L3, Use/Freeze by 1/11/22